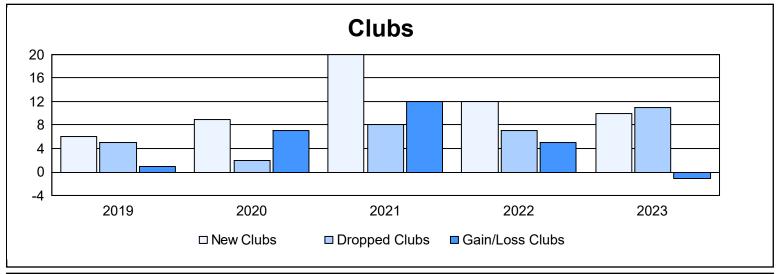

District 322 G

As of June 2023 Cumulative

| Year      | New<br>Clubs | Dropped<br>Clubs | Gain/<br>Loss<br>Clubs | New<br>Members | Charter<br>Members | Reinstate<br>Members | Transfer<br>Members | Total<br>Member<br>Added | Total<br>Members<br>Dropped | Gain/<br>Loss<br>Members |
|-----------|--------------|------------------|------------------------|----------------|--------------------|----------------------|---------------------|--------------------------|-----------------------------|--------------------------|
| 2018-2019 | 6            | 5                | 1                      | 215            | 155                | 24                   | 5                   | 399                      | 862                         | -463                     |
| 2019-2020 | 9            | 2                | 7                      | 363            | 253                | 27                   | 9                   | 652                      | 431                         | 221                      |
| 2020-2021 | 20           | 8                | 12                     | 486            | 496                | 41                   | 16                  | 1,039                    | 1,078                       | -39                      |
| 2021-2022 | 12           | 7                | 5                      | 522            | 374                | 107                  | 13                  | 1,016                    | 662                         | 354                      |
| 2022-2023 | 10           | 11               | -1                     | 537            | 282                | 56                   | 23                  | 898                      | 935                         | -37                      |
| Average   | 11           | 7                | 5                      | 425            | 312                | 51                   | 13                  | 801                      | 794                         | 7                        |