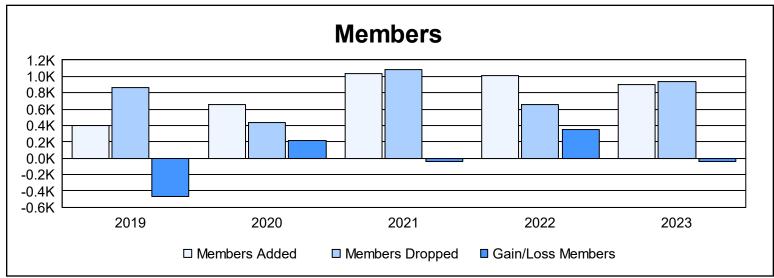

District 322 G

As of June 2023 Cumulative

| Year      | New<br>Clubs | Dropped<br>Clubs | Gain/<br>Loss<br>Clubs | New<br>Members | Charter<br>Members | Reinstate<br>Members | Transfer<br>Members | Total<br>Member<br>Added | Total<br>Members<br>Dropped | Gain/<br>Loss<br>Members |
|-----------|--------------|------------------|------------------------|----------------|--------------------|----------------------|---------------------|--------------------------|-----------------------------|--------------------------|
| 2018-2019 | 6            | 5                | 1                      | 215            | 155                | 24                   | 5                   | 399                      | 862                         | -463                     |
| 2019-2020 | 9            | 2                | 7                      | 363            | 253                | 27                   | 9                   | 652                      | 431                         | 221                      |
| 2020-2021 | 20           | 8                | 12                     | 486            | 496                | 41                   | 16                  | 1,039                    | 1,078                       | -39                      |
| 2021-2022 | 12           | 7                | 5                      | 522            | 374                | 107                  | 13                  | 1,016                    | 662                         | 354                      |
| 2022-2023 | 10           | 11               | -1                     | 537            | 282                | 56                   | 23                  | 898                      | 935                         | -37                      |
| Average   | 11           | 7                | 5                      | 425            | 312                | 51                   | 13                  | 801                      | 794                         | 7                        |